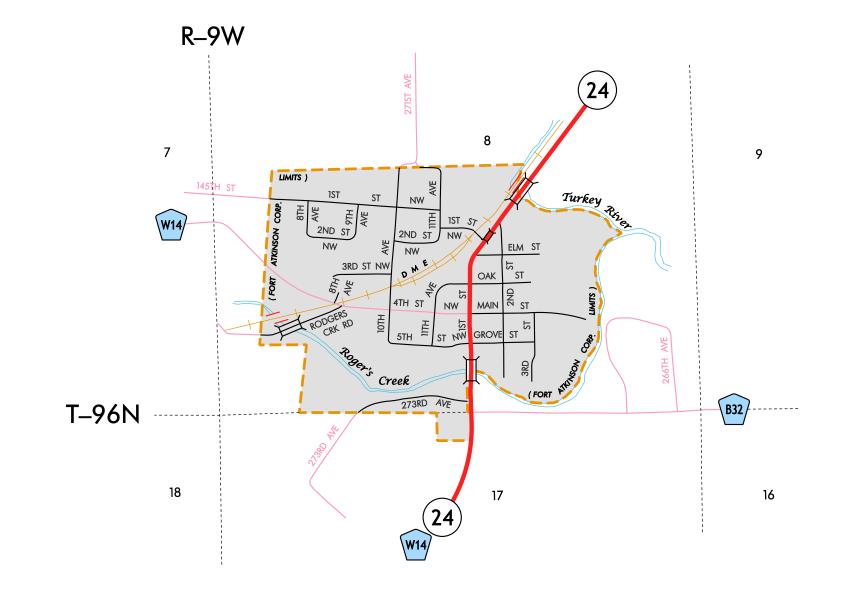

## HIGHWAY AND STREET MAP OF FORT ATKINSON IOWA

PREPARED BY

IOWA DEPARTMENT OF TRANSPORTATION PLANNING, PROGRAMMING, AND MODAL DIVISION OFFICE OF TRANSPORTATION DATA

PHONE (515) 239-1289

IN COOPERATION WITH